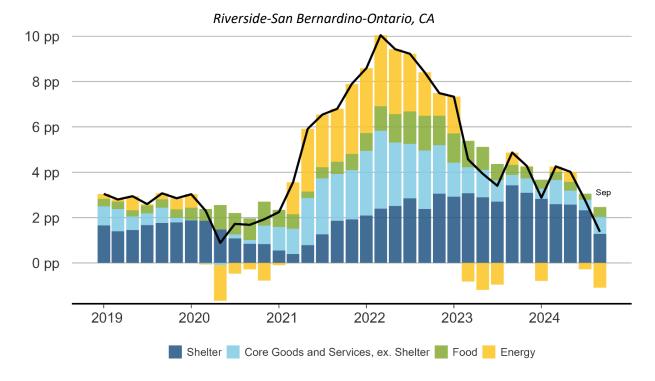

## Contribution to 12-Month Headline CPI Inflation

Note: Percentage point contributions to overall CPI inflation along with the headline CPI inflation rate for the selected metro area. Most metro areas report CPI data every other month, and the most recent month available is labeled above the right-most bar. Data are not seasonally adjusted.

Source: Bureau of Labor Statistics and FRBSF staff calculations.

Source: Bureau of Labor Statistics and FRBSF staff calculations.

Source: Bureau of Labor Statistics and FRBSF staff calculations.

Source: Bureau of Labor Statistics and FRBSF staff calculations.