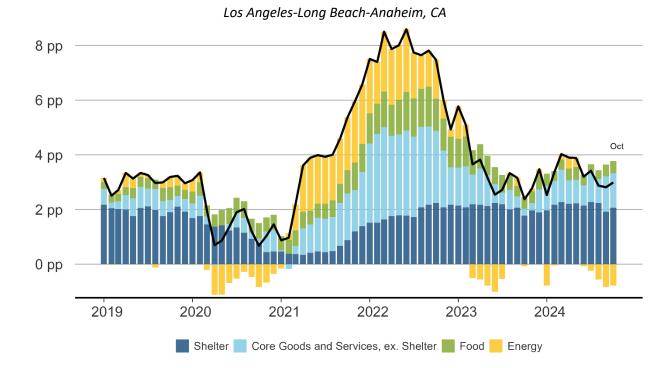

## Contribution to 12-Month Headline CPI Inflation

Note: Percentage point contributions to overall CPI inflation along with the headline CPI inflation rate for the selected metro area. Most metro areas report CPI data every other month, and the most recent month available is labeled above the right-most bar. Data are not seasonally adjusted.

Source: Bureau of Labor Statistics and FRBSF staff calculations.

Source: Bureau of Labor Statistics and FRBSF staff calculations.

Source: Bureau of Labor Statistics and FRBSF staff calculations.

Source: Bureau of Labor Statistics and FRBSF staff calculations.