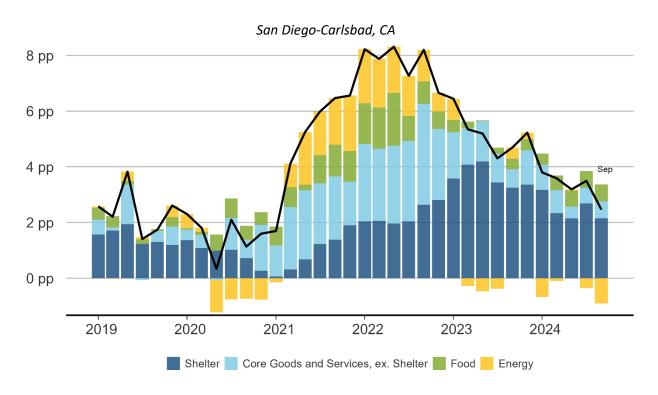

## Contribution to 12-Month Headline CPI Inflation

Note: Percentage point contributions to overall CPI inflation along with the headline CPI inflation rate for the selected metro area. Most metro areas report CPI data every other month, and the most recent month available is labeled above the right-most bar. Data are not seasonally adjusted.

Source: Bureau of Labor Statistics and FRBSF staff calculations.

Source: Bureau of Labor Statistics and FRBSF staff calculations.

Source: Bureau of Labor Statistics and FRBSF staff calculations.

Source: Bureau of Labor Statistics and FRBSF staff calculations.