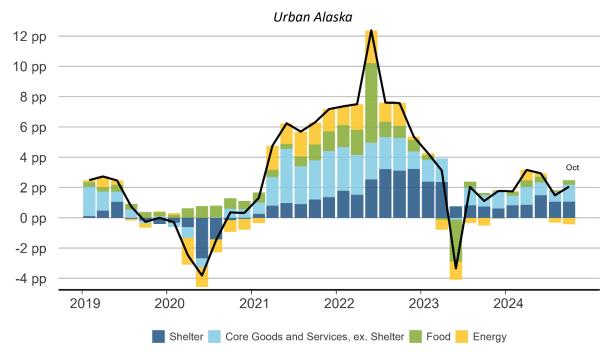

## Contribution to 12-Month Headline CPI Inflation

Note: Percentage point contributions to overall CPI inflation along with the headline CPI inflation rate for the selected metro area. Most metro areas report CPI data every other month, and the most recent month available is labeled above the right-most bar. Data are not seasonally adjusted.

Source: Bureau of Labor Statistics and FRBSF staff calculations.

Source: Bureau of Labor Statistics and FRBSF staff calculations.

Source: Bureau of Labor Statistics and FRBSF staff calculations.

Source: Bureau of Labor Statistics and FRBSF staff calculations.