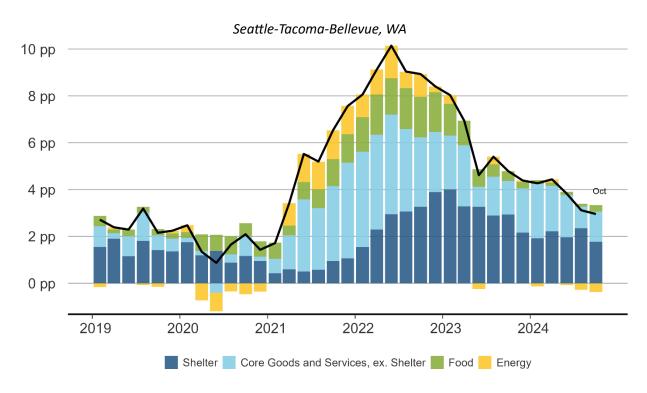

## Contribution to 12-Month Headline CPI Inflation

Note: Percentage point contributions to overall CPI inflation along with the headline CPI inflation rate for the selected metro area. Most metro areas report CPI data every other month, and the most recent month available is labeled above the right-most bar. Data are not seasonally adjusted.

Source: Bureau of Labor Statistics and FRBSF staff calculations.

Source: Bureau of Labor Statistics and FRBSF staff calculations.

Source: Bureau of Labor Statistics and FRBSF staff calculations.

Source: Bureau of Labor Statistics and FRBSF staff calculations.