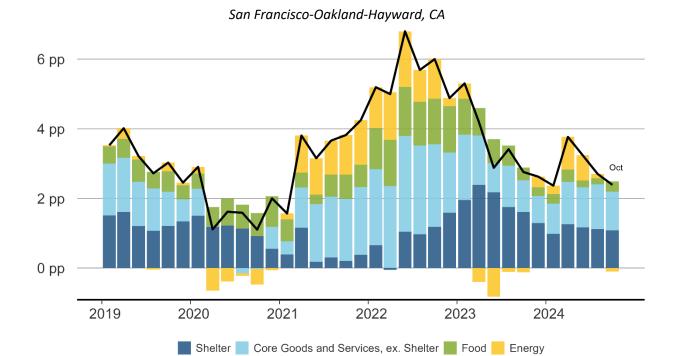

## Contribution to 12-Month Headline CPI Inflation

Note: Percentage point contributions to overall CPI inflation along with the headline CPI inflation rate for the selected metro area. Most metro areas report CPI data every other month, and the most recent month available is labeled above the right-most bar. Data are not seasonally adjusted.

Source: Bureau of Labor Statistics and FRBSF staff calculations.

Source: Bureau of Labor Statistics and FRBSF staff calculations.

Source: Bureau of Labor Statistics and FRBSF staff calculations.

Source: Bureau of Labor Statistics and FRBSF staff calculations.