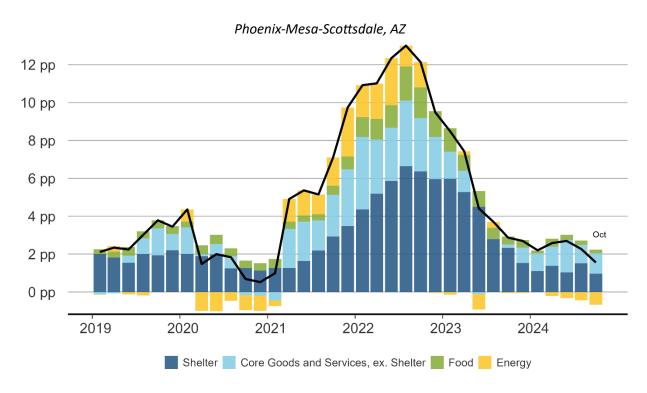

## Contribution to 12-Month Headline CPI Inflation

Note: Percentage point contributions to overall CPI inflation along with the headline CPI inflation rate for the selected metro area. Most metro areas report CPI data every other month, and the most recent month available is labeled above the right-most bar. Data are not seasonally adjusted.

Source: Bureau of Labor Statistics and FRBSF staff calculations.

Source: Bureau of Labor Statistics and FRBSF staff calculations.

Source: Bureau of Labor Statistics and FRBSF staff calculations.

Source: Bureau of Labor Statistics and FRBSF staff calculations.