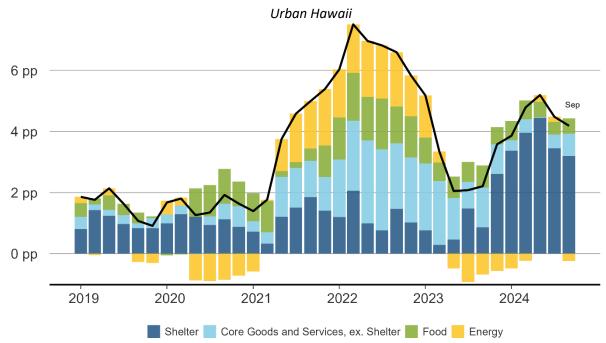

## Contribution to 12-Month Headline CPI Inflation

Note: Percentage point contributions to overall CPI inflation along with the headline CPI inflation rate for the selected metro area. Most metro areas report CPI data every other month, and the most recent month available is labeled above the right-most bar. Data are not seasonally adjusted.

Source: Bureau of Labor Statistics and FRBSF staff calculations.

Source: Bureau of Labor Statistics and FRBSF staff calculations.

Source: Bureau of Labor Statistics and FRBSF staff calculations.

Source: Bureau of Labor Statistics and FRBSF staff calculations.